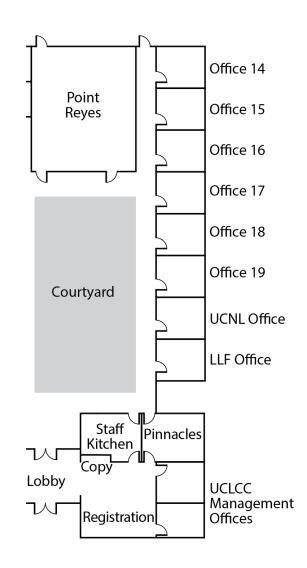

# University of California Livermore Collaboration Center Room and Seating Layouts