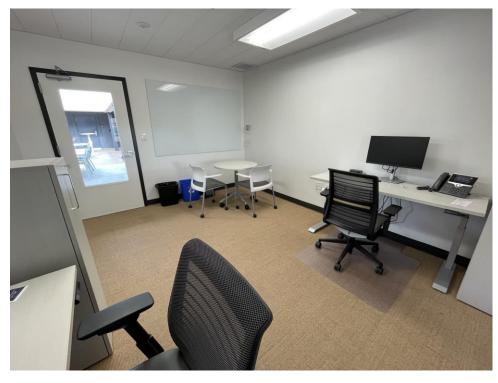

# Hoteling Offices

Photo show 2 desks with chairs, and one small round table with two chairs.