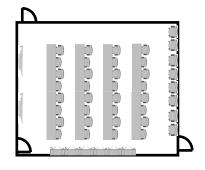

## Point Reyes

Hertz Hall, Building 661

Photo shows fifteen 19"x 60" tables and 30 chairs.

Primary Classroom Layout

Seating for 40

Alternate Layouts

Seating for 32

Seating for 24

Seating for 34