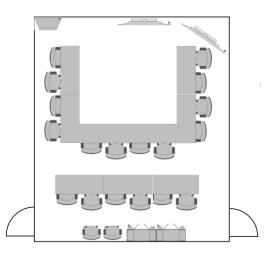

## Point Reyes

Hertz Hall, Building 661

Photo shows fifteen 19"x 60" tables and 30 chairs.

Primary Classroom Layout

Seating for 40

Alternate Layouts

Seating for 32

Seating for 24

Seating for 34