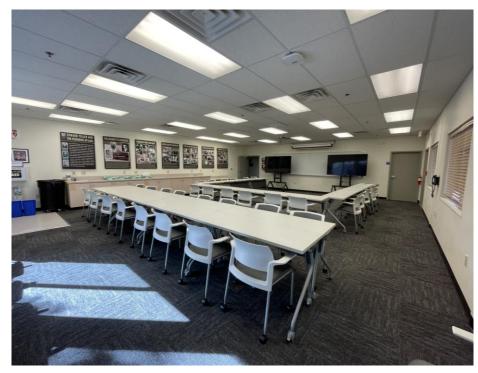

## Point Reyes

Hertz Hall, Building 661

Photo shows fifteen 19"x 60" tables and 30 chairs.

Primary Classroom Layout

Seating for 40

Alternate Layouts

Seating for 32

Seating for 24

Seating for 34