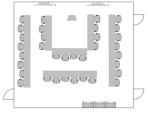

#### ETEC, Building 667

Photo shows fifteen 19"x 60" tables and 42 chairs.

#### Standard Layout

Alternate Layout

Seating for 40