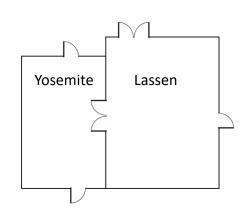

Hall, Building 661



Photo shows fifteen 19"x 60" tables and 30 chairs.

Primary Classroom Layout

Seating for 40



Alternate Layouts



Seating for 32

Seating for 24



Seating for 34

### Redwood

#### Hertz Hall, Building 661



Photo shows nine 19"x 60" tables and 18 chairs.

Primary Classroom Layout

Seating for 20



9<u>0</u>9090

Javava

Alternate Layouts







Seating for 16

## Multi Purpose

Union, Building 667





## Sequoia

#### ETEC, Building 667



Standard Layout



### Golden Gate

#### ETEC, Building 667



Photo shows fifteen 19"x 60" tables and 42 chairs.

#### Standard Layout



Alternate Layout



Seating for 40

### Tahoe

#### ETEC, Building 667



Photo shows twelve 24" x 48" tables and 24 chairs.

Interactive Classroom Layout



### Yosemite and Lassen







Photo shows eight 24"x 48" tables and 16 chairs.

# Hoteling Offices



Photo show 2 desks with chairs, and one small round table with two chairs.



## Lobby



## Central Courtyard





Image shows two 24"x~60" tables, eight round tables, bench and seating for 37.

### Pinnacles

#### Hertz Hall, Building 661



Photo shows one conference table and 7 chairs.

Standard Layout