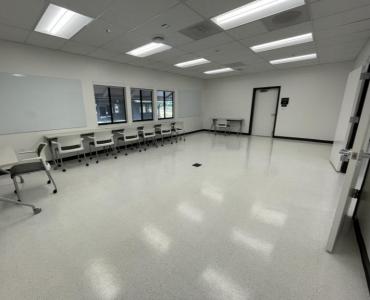

#### ETEC, Building 667

Photo shows fifteen 19"x 60" tables and 42 chairs.

#### Standard Layout

Alternate Layout

Seating for 40