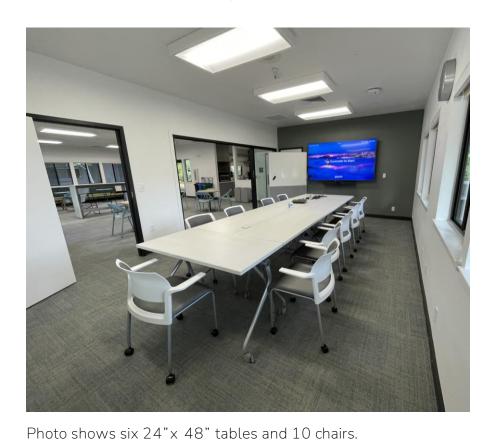

### Joshua Tree

Photo shows six 24"x 48" tables and 10 chairs.

Standard Layout
Seating for 12