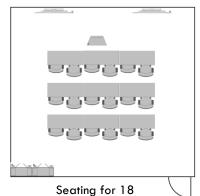

#### Hertz Hall, Building 661

Photo shows seven 24"x 48" tables and 18 chairs.

Primary Layout

Seating for 18

Alternate Layout