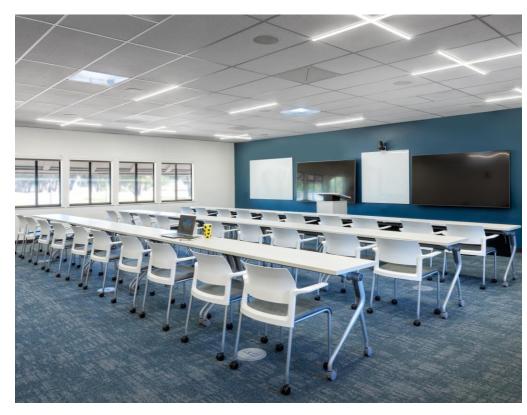

#### Hertz Hall, Building 661

Photo shows twenty-eight 19"x 60" tables and 56 chairs in four rows.

#### Primary Classroom Layout

Alternate Layouts

il 15050505 I

Seating for 70

Seating for 48

Seating for 54