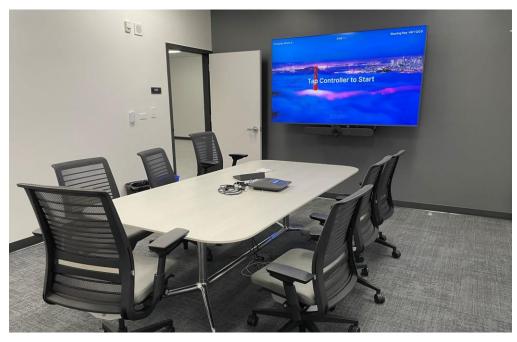

#### Hertz Hall, Building 661

Photo shows one conference table and 7 chairs.

Standard Layout