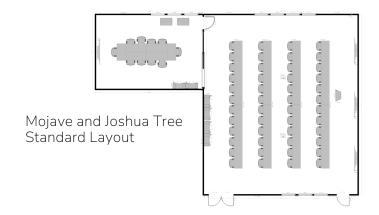

### Joshua Tree

Photo shows six 24"x 48" tables and 10 chairs.

Standard Layout
Seating for 12