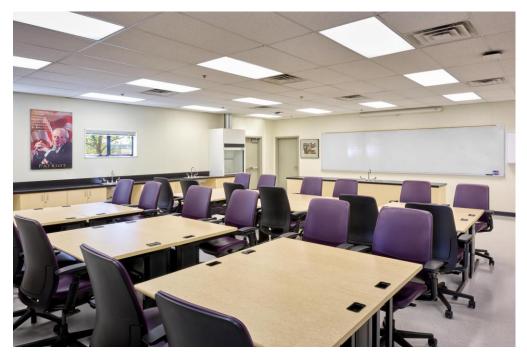

### Tahoe

#### ETEC, Building 667

Photo shows twelve 24" x 48" tables and 24 chairs.

Interactive Classroom Layout