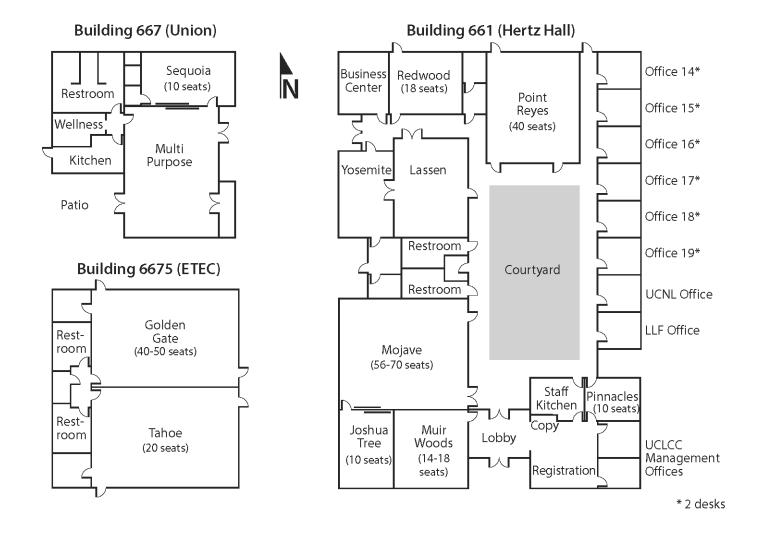

# University of California Livermore Collaboration Center Room and Seating Layouts



## Floor plan with seating occupancy



## AV Capabilities



#### Muir Woods

#### Hertz Hall, Building 661



Photo shows seven 24"x 48" tables and 18 chairs.

Primary Layout

Seating for 18



Alternate Layout



## Mojave

#### Hertz Hall, Building 661



Photo shows twenty-eight 19"x 60" tables and 56 chairs in four rows.

#### Primary Classroom Layout



Alternate Layouts



il 15050505 I

Seating for 70

Seating for 48



Seating for 54

### Joshua Tree



Photo shows six 24"x 48" tables and 10 chairs.

Standard Layout
Seating for 12



## Point Reyes

Hertz Hall, Building 661



Photo shows fifteen 19"x 60" tables and 30 chairs.

Primary Classroom Layout

Seating for 40



Alternate Layouts



Seating for 32

Seating for 24



Seating for 34

### Redwood

#### Hertz Hall, Building 661



Photo shows nine 19"x 60" table