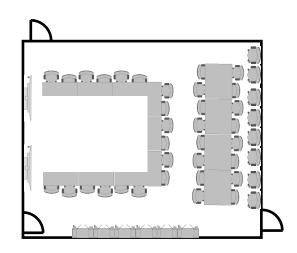

## Point Reyes

Hertz Hall, Building 661

Photo shows fifteen 19"x 60" tables and 30 chairs.

Primary Classroom Layout

Seating for 40

Alternate Layouts

Seating for 32

Seating for 24

Seating for 34