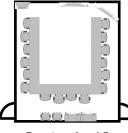

## Point Reyes

Hertz Hall, Building 661

Photo shows fifteen 19"x 60" tables and 30 chairs.

Primary Classroom Layout

Seating for 40

Alternate Layouts

Seating for 32

Seating for 24

Seating for 34