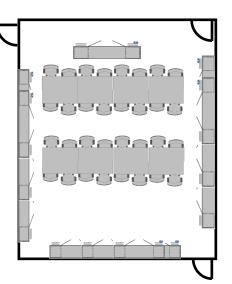

## Point Reyes

Hertz Hall, Building 661

Photo shows fifteen 19"x 60" tables and 30 chairs.

Primary Classroom Layout

Seating for 40

Alternate Layouts

Seating for 32

Seating for 24

Seating for 34