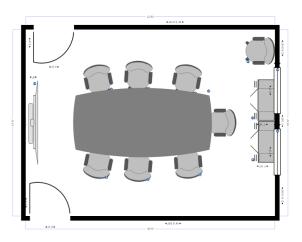

#### Hertz Hall, Building 661

Photo shows one conference table and 7 chairs.

Standard Layout