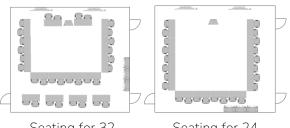

## Point Reyes

Hertz Hall, Building 661

Photo shows fifteen 19"x 60" tables and 30 chairs.

Primary Classroom Layout

Seating for 40

Alternate Layouts

Seating for 32

Seating for 24

Seating for 34