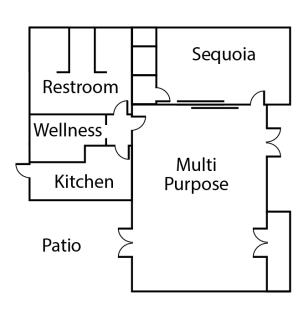

Layout



## Mojave

#### Hertz Hall, Building 661



Photo shows twenty-eight 19"x 60" tables and 56 chairs in four rows.

#### Primary Classroom Layout



Alternate Layouts



il 15050505 I

Seating for 70

Seating for 48



Seating for 54

### Joshua Tree



Photo shows six 24"x 48" tables and 10 chairs.

Standard Layout
Seating for 12



## Point Reyes

Hertz Hall, Building 661



Photo shows fifteen 19"x 60" tables and 30 chairs.

Primary Classroom Layout

Seating for 40



Alternate Layouts



Seating for 32

Seating for 24



Seating for 34

### Redwood

#### Hertz Hall, Building 661



Photo shows nine 19"x 60" tables and 18 chairs.

Primary Classroom Layout

Seating for 20



9<u>0</u>9090

Javava

Alternate Layouts







Seating for 16

## Multi Purpose

Union, Building 667





## Sequoia

#### ETEC, Building 667



Standard Layout



### Golden Gate

#### ETEC, Building 667



Photo shows fifteen 19"x 60" tables and 42 chairs.

#### Standard Layout



Alternate Layout



Seating for 40

### Tahoe

#### ETEC, Building 667



Photo shows twelve 24" x 48" tables and 24 chairs.

Interactive Classroom Layout



### Yosemite and Lassen







Photo shows eight 24"x 48" tables and 16 chairs.

# Hoteling Offices



Photo show 2 desks with chairs, and one small round table with two chairs.



## Lobby



## Central Courtyard





Image shows two 24"x~60" tables, eight round tables, bench and seating for 37.

### Pinnacles

#### Hertz Hall, Building 661



Photo shows one conference table and 7 chairs.

Standard Layout