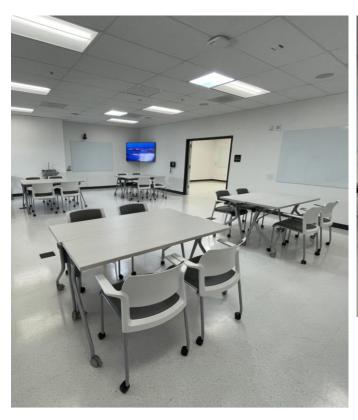

#### ETEC, Building 667

Photo shows twelve 24" x 48" tables and 24 chairs.

Interactive Classroom Layout