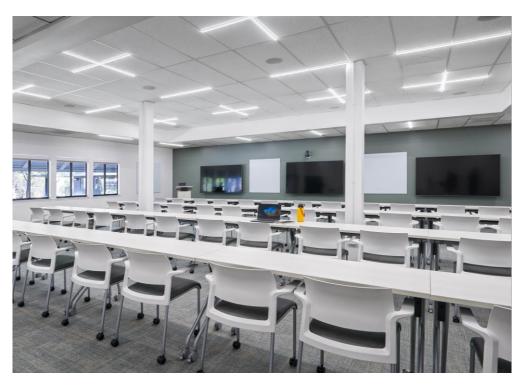

#### Hertz Hall, Building 661

Photo shows twenty-eight 19"x 60" tables and 56 chairs in four rows.

#### Primary Classroom Layout

Alternate Layouts

il 15050505 I

Seating for 70

Seating for 48

Seating for 54