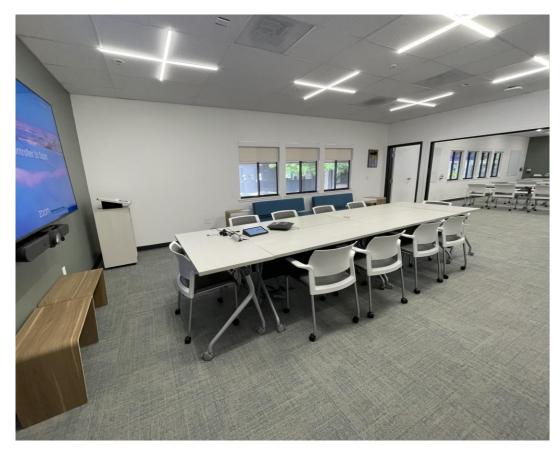

### Pinnacles

#### Hertz Hall, Building 661

Photo shows one conference table and 7 chairs.

Standard Layout