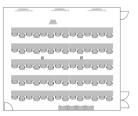

## Mojave

#### Hertz Hall, Building 661

Photo shows twenty-eight 19"x 60" tables and 56 chairs in four rows.

#### Primary Classroom Layout

Alternate Layouts

il 15050505 I

Seating for 70

Seating for 48

Seating for 54