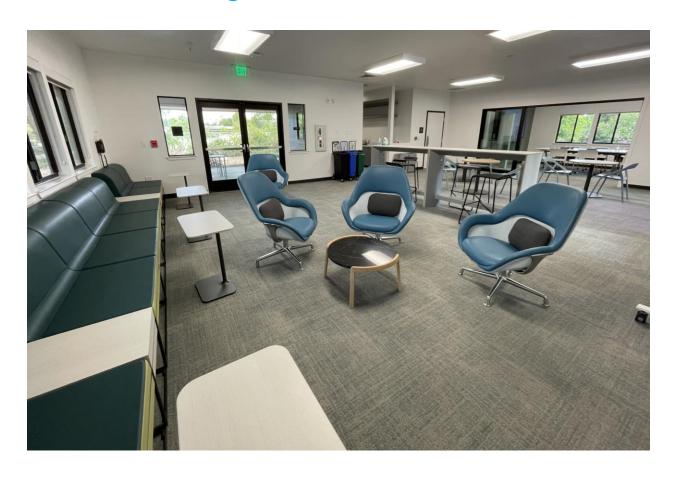

te Layout



## Mojave

#### Hertz Hall, Building 661



Photo shows twenty-eight 19"x 60" tables and 56 chairs in four rows.

#### Primary Classroom Layout



Alternate Layouts



il 15050505 I

Seating for 70

Seating for 48



Seating for 54

### Joshua Tree



Photo shows six 24"x 48" tables and 10 chairs.

Standard Layout
Seating for 12



## Point Reyes

Hertz Hall, Building 661



Photo shows fifteen 19"x 60" tables and 30 chairs.

Primary Classroom Layout

Seating for 40



Alternate Layouts



Seating for 32

Seating for 24



Seating for 34

### Redwood

#### Hertz Hall, Building 661



Photo shows nine 19"x 60" tables and 18 chairs.

Primary Classroom Layout

Seating for 20



9<u>0</u>9090

Javava

Alternate Layouts







Seating for 16

## Multi Purpose

Union, Building 667





## Sequoia

#### ETEC, Building 667



Standard Layout



### Golden Gate

#### ETEC, Building 667



Photo shows fifteen 19"x 60" tables and 42 chairs.

#### Standard Layout



Alternate Layout



Seating for 40

### Tahoe

#### ETEC, Building 667



Photo shows twelve 24" x 48" tables and 24 chairs.

Interactive Classroom Layout



### Yosemite and Lassen







Photo shows eight 24"x 48" tables and 16 chairs.

# Hoteling Offices



Photo show 2 desks with chairs, and one small round table with two chairs.



## Lobby



## Central Courtyard





Image shows two 24"x~60" tables, eight round tables, bench and seating for 37.

### Pinnacles

#### Hertz Hall, Building 661



Photo shows one conference table and 7 chairs.

Standard Layout