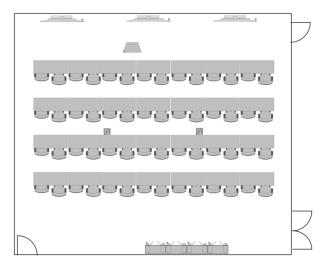

#### Hertz Hall, Building 661

Photo shows twenty-eight 19"x 60" tables and 56 chairs in four rows.

#### Primary Classroom Layout

Alternate Layouts

il 15050505 I

Seating for 70

Seating for 48

Seating for 54