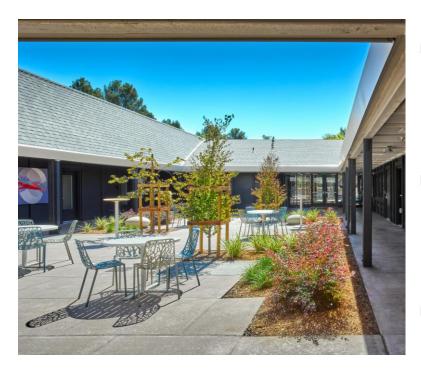

## Central Courtyard

Image shows two 24"x~60" tables, eight round tables, bench and seating for 37.