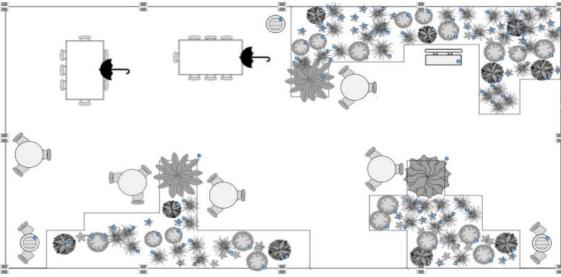

## Central Courtyard

Image shows two 24"x~60" tables, eight round tables, bench and seating for 37.