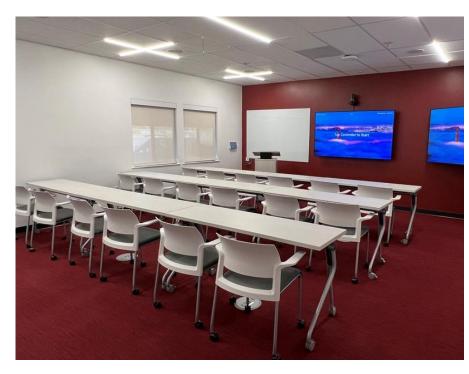

### Golden Gate

#### ETEC, Building 667

Photo shows fifteen 19"x 60" tables and 42 chairs.

#### Standard Layout

Alternate Layout

Seating for 40