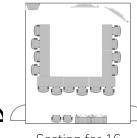

## Point Reyes

Hertz Hall, Building 661

Photo shows fifteen 19"x 60" tables and 30 chairs.

Primary Classroom Layout

Seating for 40

Alternate Layouts

Seating for 32

Seating for 24

Seating for 34