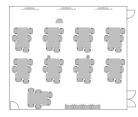

### Joshua Tree

Photo shows six 24"x 48" tables and 10 chairs.

Standard Layout
Seating for 12