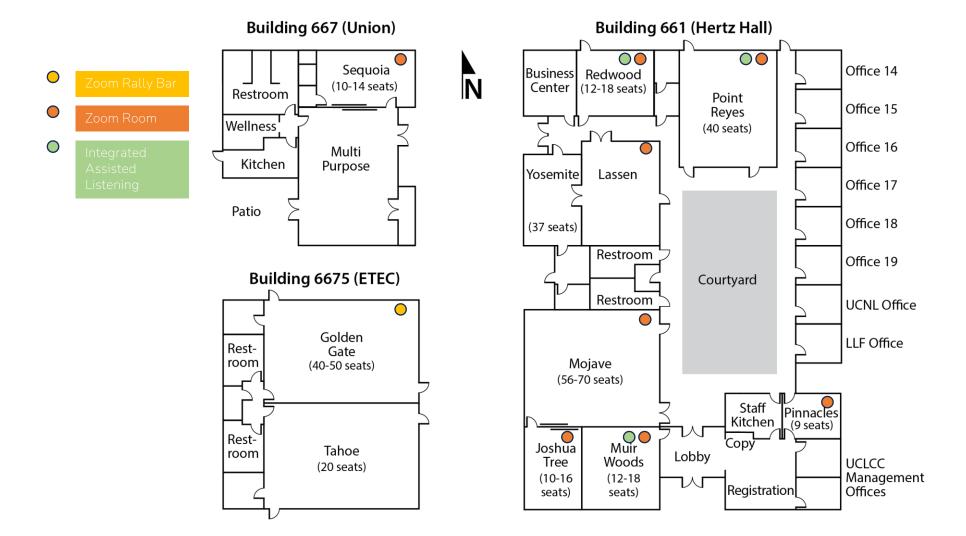

# University of California Livermore Collaboration Center Room and Seating Layouts



## Floor plan with seating occupancy



## AV Capabilities



#### Muir Woods

#### Hertz Hall, Building 661



Photo shows seven 24"x 48" tables and 18 chairs.

Primary Layout

Seating for 18



Alternate Layout



## Mojave

#### Hertz Hall, Building 661



Photo shows twenty-eight 19"x 60" tables and 56 chairs in four rows.

#### Primary Classroom Layout



Alternate Layouts



il 15050505 I

Seating for 70

Seating for 48



Seating for 54

### Joshua Tree



Photo shows six 24"x 48" tables and 10 chairs.

Standard Layout
Seating for 12



## Point Reyes

Hertz Hall, Building 661



Photo shows fifteen 19"x 60" tables and 30 chairs.

Primary Classroom Layout

Seating for 40



Alternate Layouts



Seating for 32

Seating for 24



Seating for 34

### Redwood

#### Hertz Hall, Building 661



Photo shows nine 19"x 60" tables and 18 chairs.

Prim