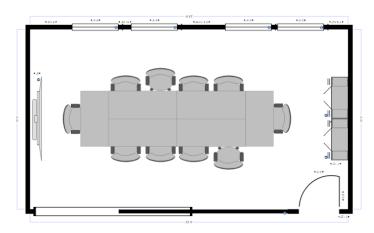

### Joshua Tree

Photo shows six 24"x 48" tables and 10 chairs.

Standard Layout
Seating for 12