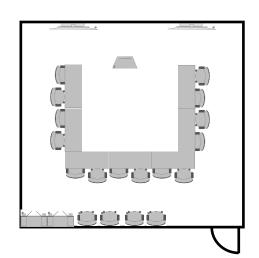

#### Muir Woods

#### Hertz Hall, Building 661

Photo shows seven 24"x 48" tables and 18 chairs.

Primary Layout

Seating for 18

Alternate Layout