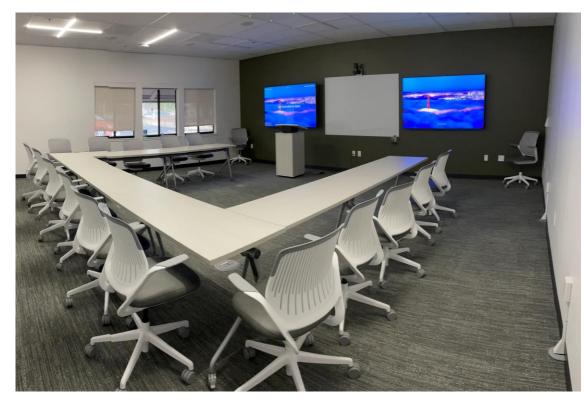

## Point Reyes

Hertz Hall, Building 661

Photo shows fifteen 19"x 60" tables and 30 chairs.

Primary Classroom Layout

Seating for 40

Alternate Layouts

Seating for 32

Seating for 24