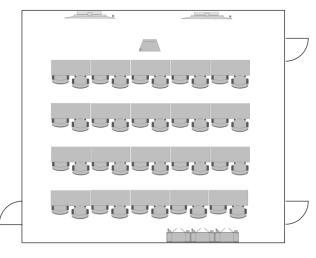

## Point Reyes

Hertz Hall, Building 661

Photo shows fifteen 19"x 60" tables and 30 chairs.

Primary Classroom Layout

Seating for 40

Alternate Layouts

Seating for 32

Seating for 24

Seating for 34